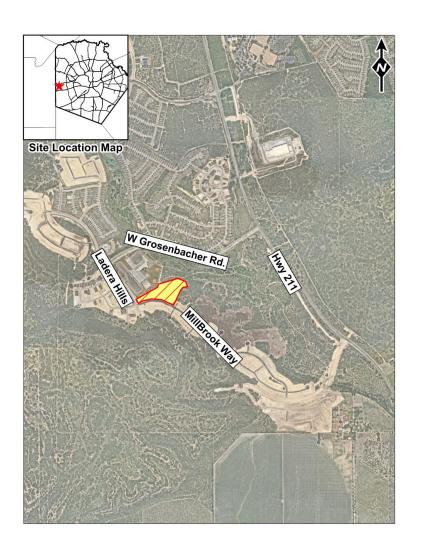

# Ladera Wells No. 1 and 2

Ladera Wells No. 1 and 2 Project is a development project located in Southwest Bexar County, approximately three miles north of US Hwy 90 West along Hwy 211.

#### **Construction Elements:**

- This project includes the construction of 2 water wells and associated concrete wellhead structures.
- Site grading and fill material may be required for the well drilling work.
- Construction work will take place in an undeveloped area.